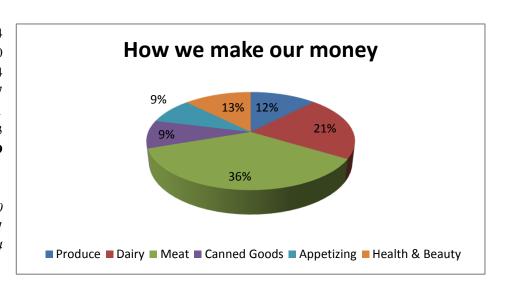

## Siegfried's Supermarket

"We Shouts Our Specials!!"

Quarterly Sales Report

| Department Jan-1   |    |         | Feb-16 |         |    | Mar-16 Total |    | tal     |
|--------------------|----|---------|--------|---------|----|--------------|----|---------|
| Produce            | \$ | 23,584  | \$     | 25,874  | \$ | 24,216       | \$ | 73,674  |
| Dairy              |    | 42,654  |        | 43,218  |    | 41,848       |    | 127,720 |
| Meat               |    | 69,823  |        | 70,565  |    | 75,046       |    | 215,434 |
| Canned Goods       |    | 15,687  |        | 19,246  |    | 20,114       |    | 55,047  |
| Appetizing         |    | 20,026  |        | 15,687  |    | 15,588       |    | 51,301  |
| Health & Beauty    |    | 24,688  |        | 26,849  |    | 23,546       |    | 75,083  |
| Total              |    | 196,462 |        | 201,439 |    | 200,358      |    | 598,259 |
| G                  |    |         |        |         |    |              |    |         |
| <u>Statistics:</u> |    |         |        |         |    |              |    |         |
| Average            |    | 32,744  |        | 33,573  |    | 33,393       |    | 99,710  |
| Minimum            |    | 15,687  |        | 15,687  |    | 15,588       |    | 51,301  |
| Maximum            |    | 69,823  |        | 70,565  |    | 75,046       |    | 215,434 |

## How to do the chart

- 1. Drag down on the departments (A6:11)
- 2. Hold down CTRL and drag down on the totals (F6:11)
- 3. Point to the pie chart and right click. Choose "Add Data Labels"
- 4. Right-click on the pie chart and choose "Format Data Labels"
- 5. Check "Percentage" and uncheck "Value and "Show Leader Lines"
- 6. Click on the title and type "How we make our money"
- 7. Drag over the title and click the "B" for bold